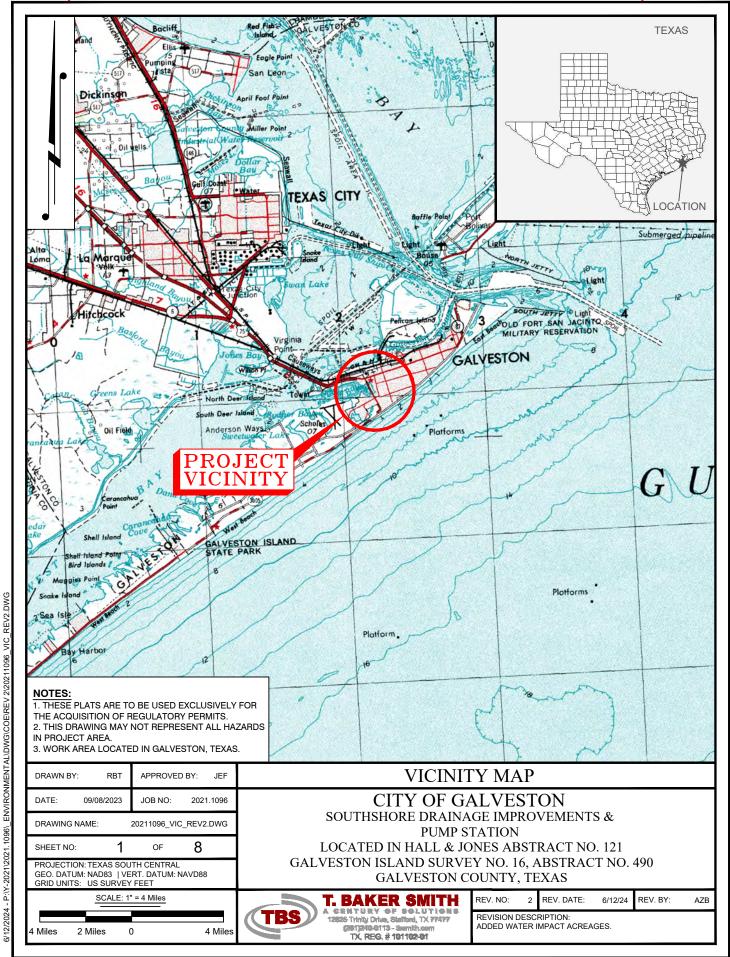

## CITY OF GALVESTON SOUTHSHORE DRAINAGE IMPROVEMENTS & PUMP STATION

LOCATED IN HALL & JONES ABSTRACT NO. 121 GALVESTON ISLAND SURVEY NO. 16, ABSTRACT NO. 490 GALVESTON COUNTY, TEXAS

REV. NO: