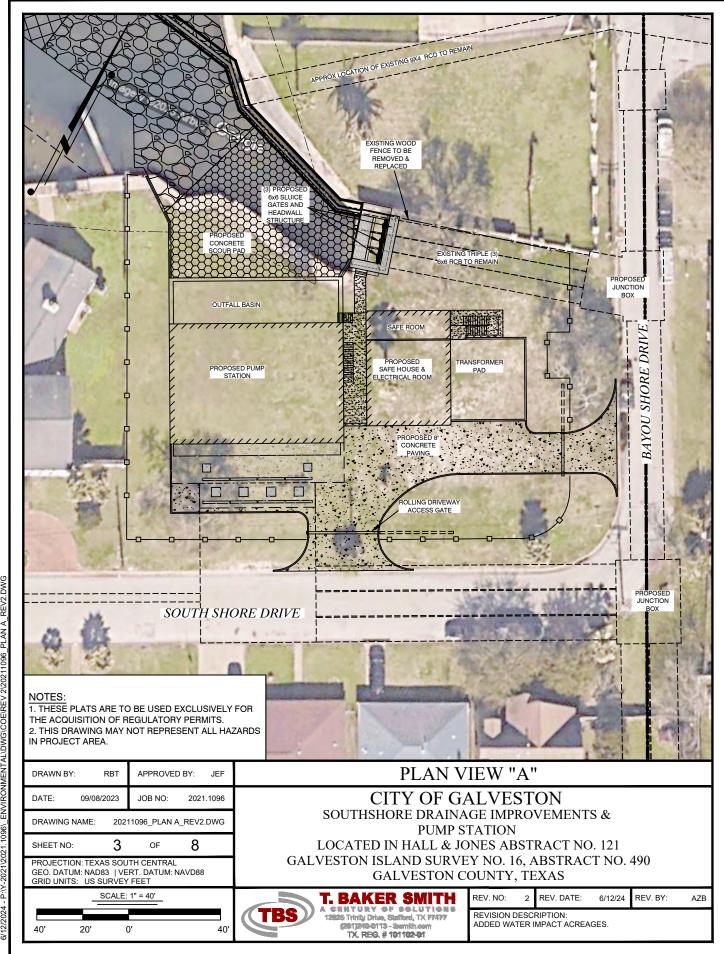

## CITY OF GALVESTON SOUTHSHORE DRAINAGE IMPROVEMENTS & PUMP STATION

LOCATED IN HALL & JONES ABSTRACT NO. 121 GALVESTON ISLAND SURVEY NO. 16, ABSTRACT NO. 490 GALVESTON COUNTY, TEXAS

REV. NO: