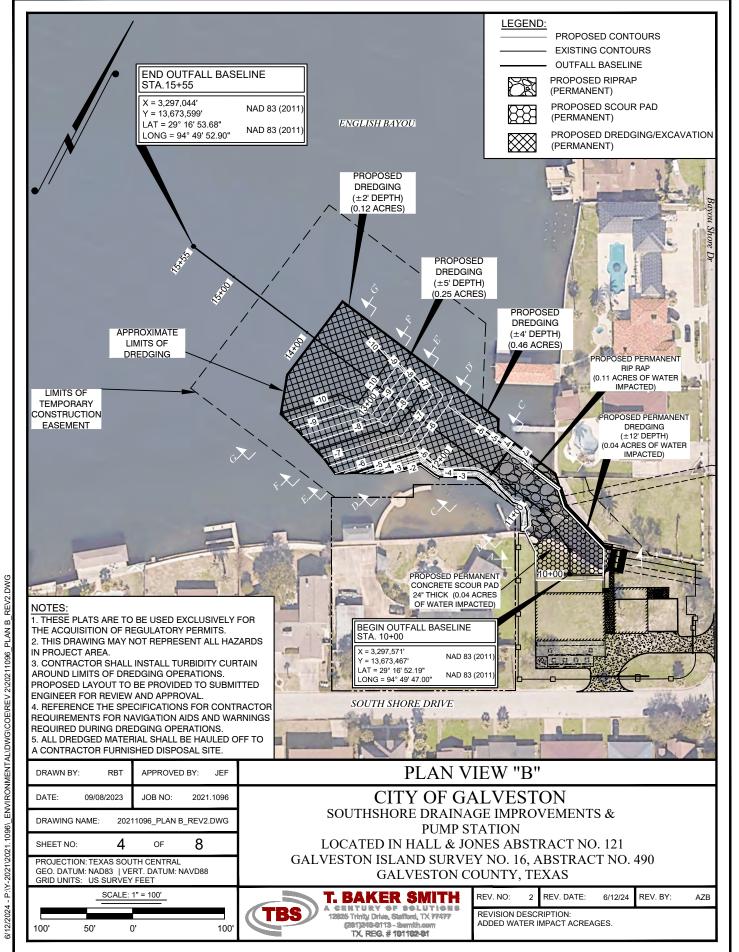

## **CALCULATIONS & NOTES:**

APPROXIMATELY 4,278 CU YDS OF MATERIAL TO BE DISPLACED DUE TO DREDGING. APPROXIMATELY 0.83 ACRES OF WATER BOTTOM TO BE IMPACTED BY DREDGING. APPROXIMATELY 474 CU. YDS (0.11 ACRES) OF FILL MATERIAL FOR RIP RAP. APPROXIMATELY 273 CU. YDS. (0.08 ACRES) OF CONCRETE FOR SCOUR PADS.

## **CALCULATIONS**

## CITY OF GALVESTON SOUTHSHORE DRAINAGE IMPROVEMENTS & PUMP STATION

LOCATED IN HALL & JONES ABSTRACT NO. 121 GALVESTON ISLAND SURVEY NO. 16, ABSTRACT NO. 490 GALVESTON COUNTY, TEXAS

REV. NO: