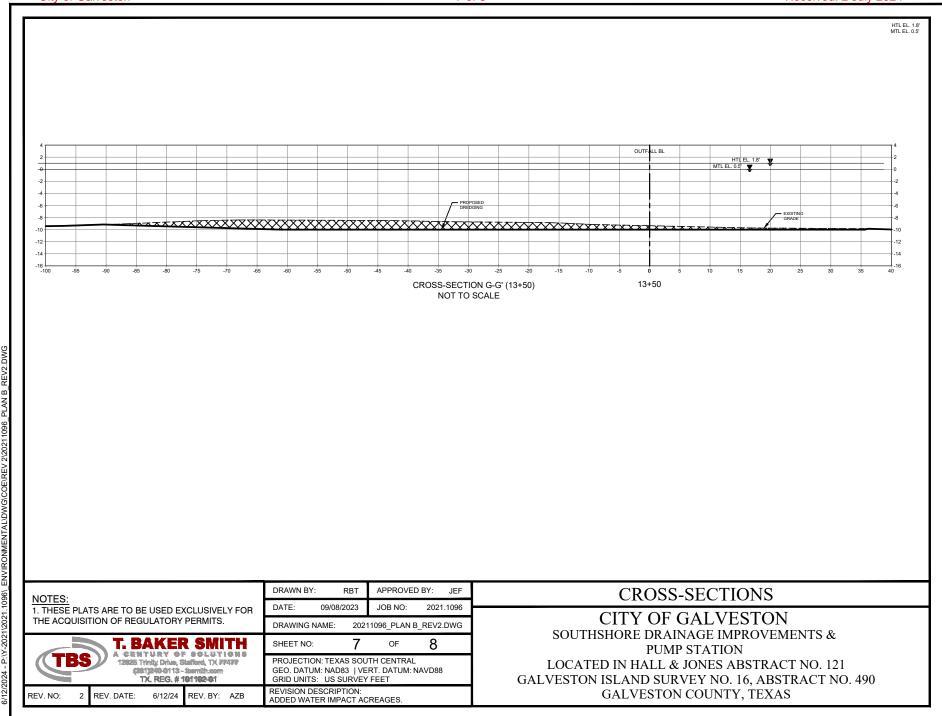

## **CALCULATIONS & NOTES:**

APPROXIMATELY 4,278 CU YDS OF MATERIAL TO BE DISPLACED DUE TO DREDGING. APPROXIMATELY 0.83 ACRES OF WATER BOTTOM TO BE IMPACTED BY DREDGING. APPROXIMATELY 474 CU. YDS (0.11 ACRES) OF FILL MATERIAL FOR RIP RAP. APPROXIMATELY 273 CU. YDS. (0.08 ACRES) OF CONCRETE FOR SCOUR PADS.

## **CALCULATIONS**