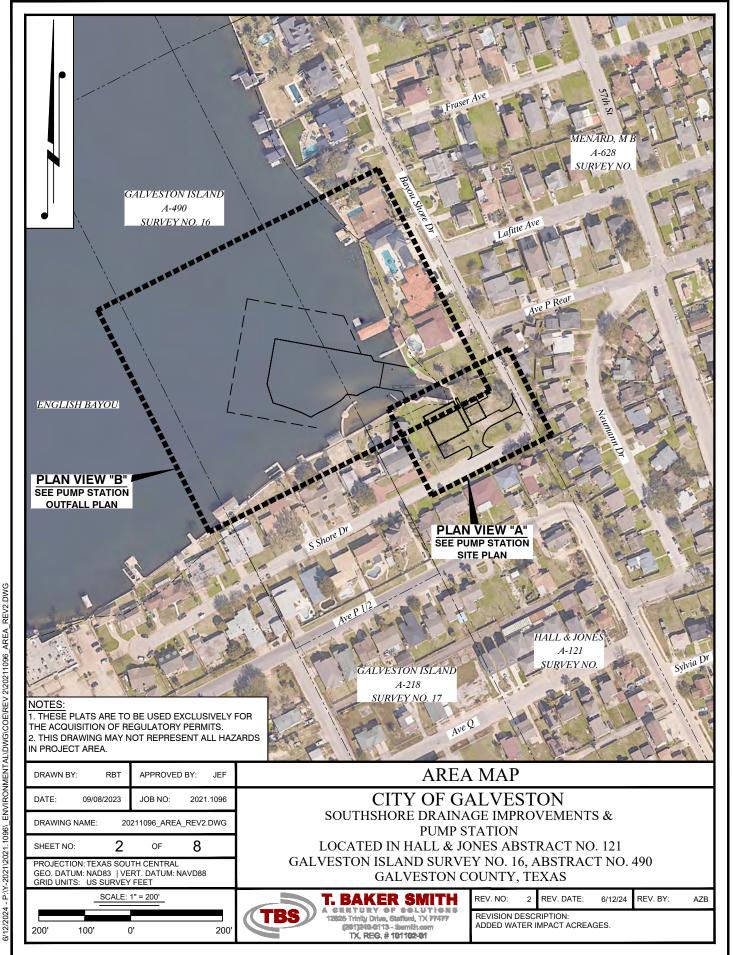

## CITY OF GALVESTON SOUTHSHORE DRAINAGE IMPROVEMENTS & PUMP STATION

LOCATED IN HALL & JONES ABSTRACT NO. 121 GALVESTON ISLAND SURVEY NO. 16, ABSTRACT NO. 490 GALVESTON COUNTY, TEXAS

REV. NO: