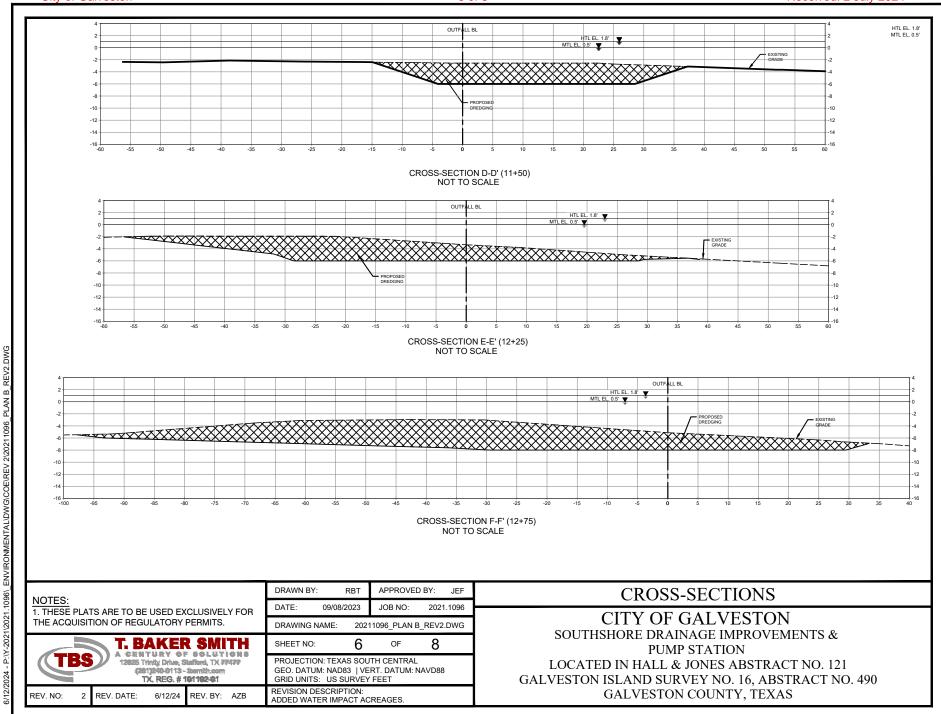

## **CALCULATIONS & NOTES:**

APPROXIMATELY 4,278 CU YDS OF MATERIAL TO BE DISPLACED DUE TO DREDGING. APPROXIMATELY 0.83 ACRES OF WATER BOTTOM TO BE IMPACTED BY DREDGING. APPROXIMATELY 474 CU. YDS (0.11 ACRES) OF FILL MATERIAL FOR RIP RAP. APPROXIMATELY 273 CU. YDS. (0.08 ACRES) OF CONCRETE FOR SCOUR PADS.

## **CALCULATIONS**