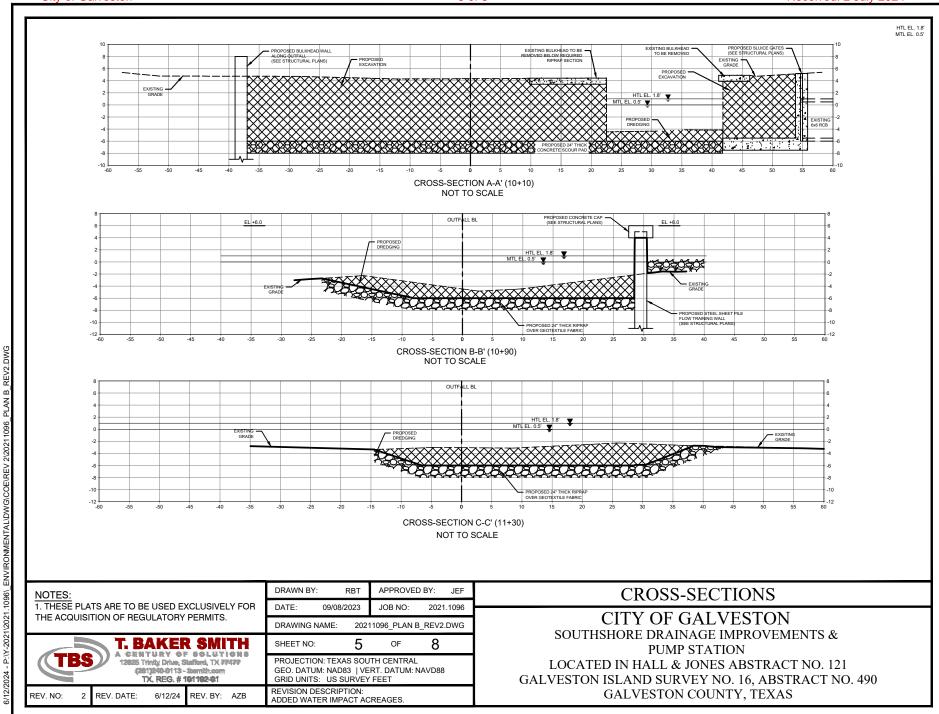

## **CALCULATIONS & NOTES:**

APPROXIMATELY 4,278 CU YDS OF MATERIAL TO BE DISPLACED DUE TO DREDGING. APPROXIMATELY 0.83 ACRES OF WATER BOTTOM TO BE IMPACTED BY DREDGING. APPROXIMATELY 474 CU. YDS (0.11 ACRES) OF FILL MATERIAL FOR RIP RAP. APPROXIMATELY 273 CU. YDS. (0.08 ACRES) OF CONCRETE FOR SCOUR PADS.

## **CALCULATIONS**